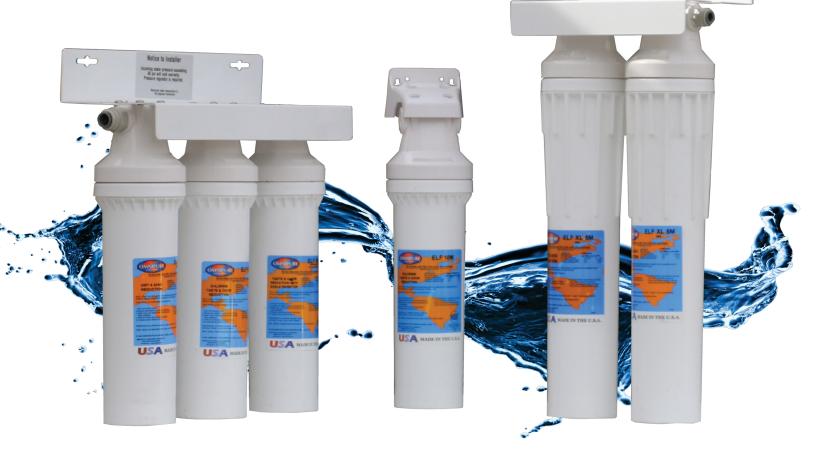

# **Complete 2 Stage Systems**

| ULT2-ELFXLS     ELFXL 2 stage filter (carbon block, scale) 17" |                                                       |
|----------------------------------------------------------------|-------------------------------------------------------|
|                                                                |                                                       |
| ULT2-ELFXL                                                     | ELFXL 2 stage filter (sediment, carbon block) 17"     |
| ULT2-ELFS                                                      | ELF 2 stage filter (carbon block, 1 micron scale) 12" |
| ULT2-ELF                                                       | ELF 2 stage filter (sediment, carbon block) 12"       |

# **Complete 3 Stage Systems**

| ULT3-ELF    | ELF 3 stage filter (sediment, block carbon block) 12"    |
|-------------|----------------------------------------------------------|
| ULT3-ELFS   | ELF 3 stage filter (sediment, block, scale) 12"          |
| ULT3-ELFXL  | ELFXL 3 stage filter (sediment, block, carbon block) 17" |
| ULT3-ELFXLS | ELFXL 3 stage filter (sediment, block, scale) 17"        |