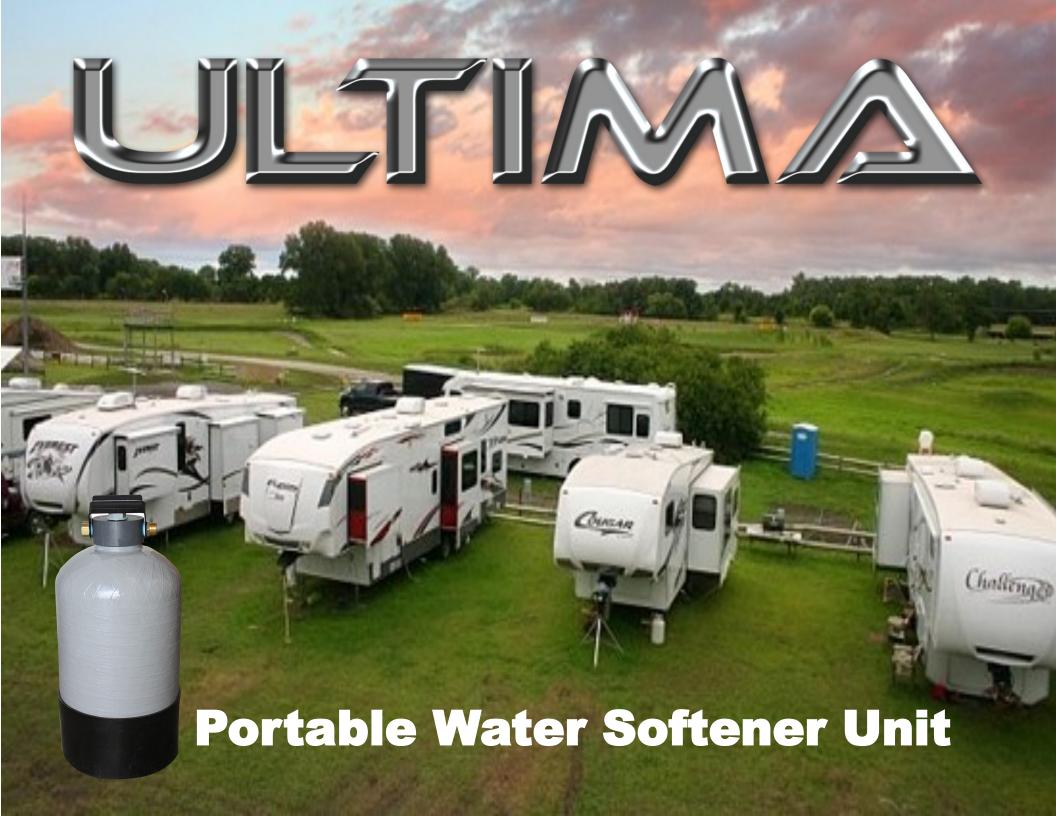

- Easy to hook-up Quickly connects in minutes
- Light to carry When water is drained
- Easy to regenerate Some units use table salt
- Have great water when you decide to stop
- Compact Easy to haul
- Comes complete with everything you'll need to hook it up
- Protect your RV from scale-up
- No water spots on your dishes
- Helps get rid of dry skin
- Great for washing your car or RV